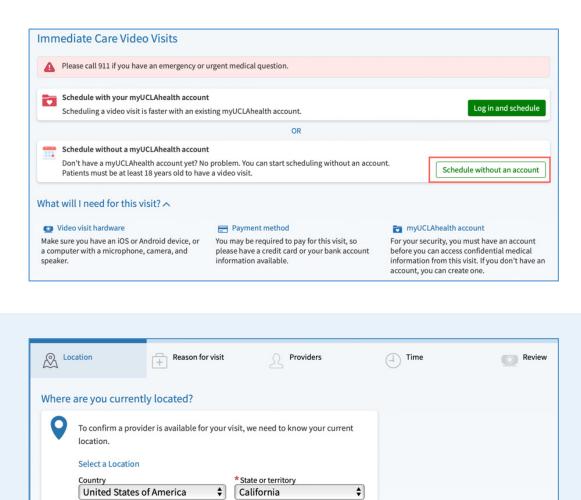

my UCLA health

How to join Immediate Care Video Visits without a myUCLAhealth account

If you need immediate care, you can join the queue for a video visit with a UCLA urgent care physician.

If you don't have an active myUCLAhealth account, select **Schedule without an account**. You will be asked to create an account after you schedule the video visit.